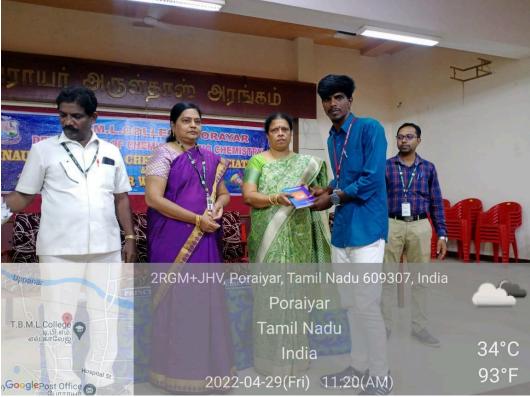

## M O U - ORGANISED A ONE-DAY SEMINAR ON NANOTECHNOLOGY

The PG and Research Department of Chemistry and Biochemistry jointly organized a one-day seminar on nanotechnology in collaboration with MOU ADM College for Women, Nagapattinam, on 29.04.2022. Dr. S. Nelson Amrita Raj, Vice President of the UG Chemistry Association, joined the gathering. Dr. G.V. Pandian, Head of the Department of Chemistry, delivered the inaugural address of the seminar. Dr. Gene George, Principal of T.B.M.L. College, Porayar, gave the presidential address. Professor S. Malathy, Associate Professor and Head of the Department of Chemistry, ADM College for Women, Nagapattinam, delivered a lecture on how nanotechnology encompasses the understanding of fundamental physics, chemistry, biology, and technology of nanometer-scale objects and their application in the medical field, such as drug delivery, regenerative medicine, diagnostic nanoparticles, and tissue engineering. Nearly 200 students from both Chemistry and Biochemistry attended the seminar. Participants were awarded certificates, and the President of the Biochemistry Association proposed a vote of thanks. Dr. T. Rose Judith, Vice President of the PG Chemistry Association, coordinated the entire program.