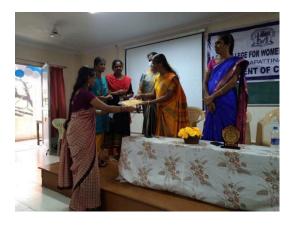

CHEM FEST Programme was conducted by PG & Research Department of ChemistryA.D.M college for Women on 04.03.2022. Our Student of CHEMISTRY AND Bio Chemistry and staff members, Dr.B.Kavitha, Mr.J.Ramki Participated in CHEM FEST programme. Our Studen participated in various Competitions and won prize in various competition.