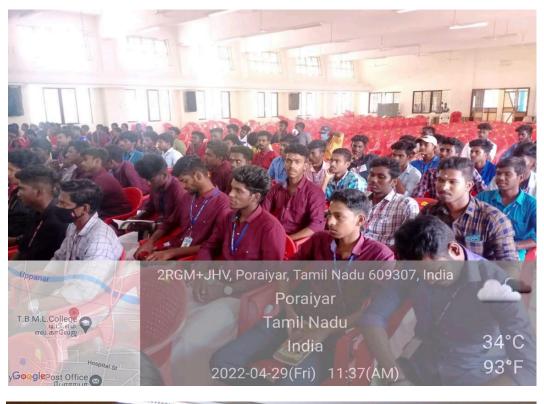

## M O U - ORGANISED A ONE-DAY SEMINAR ON NANOTECHNOLOGY

The PG and Research Department of Chemistry and Biochemistry jointly organized a one-day seminar on nanotechnology in collaboration with MOU ADM College for Women, Nagapattinam, on 29.04.2022. Dr. S. Nelson Amrita Raj, Vice President of the UG Chemistry Association, joined the gathering. Dr. G.V. Pandian, Head of the Department of Chemistry, delivered the inaugural address of the seminar. Dr. Gene George, Principal of T.B.M.L. College, Porayar, gave the presidential address. Professor S. Malathy, Associate Professor and Head of the Department of Chemistry, ADM College for Women, Nagapattinam, delivered a lecture on how nanotechnology encompasses the understanding of fundamental physics, chemistry, biology, and technology of nanometer-scale objects and their application in the medical field, such as drug delivery, regenerative medicine, diagnostic nanoparticles, and tissue engineering. Nearly 200 students from both Chemistry and Biochemistry attended the seminar. Participants were awarded certificates, and the President of the Biochemistry Association proposed a vote of thanks. Dr. T. Rose Judith, Vice President of the PG Chemistry Association, coordinated the entire program.