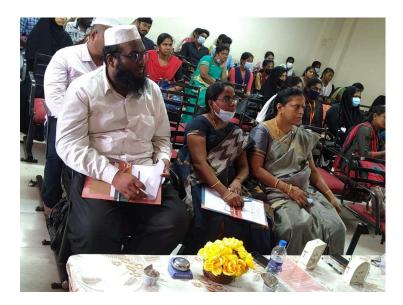

CHEM FEST Programme was conducted by PG & Research Department of ChemistryA.D.M college for Women on 04.03.2022. Our Student of CHEMISTRY AND Bio Chemistry and staff members, Dr.B.Kavitha, Mr.J.Ramki Participated in CHEM FEST programme. Our Studen participated in various Competitions and won prize in various competition.