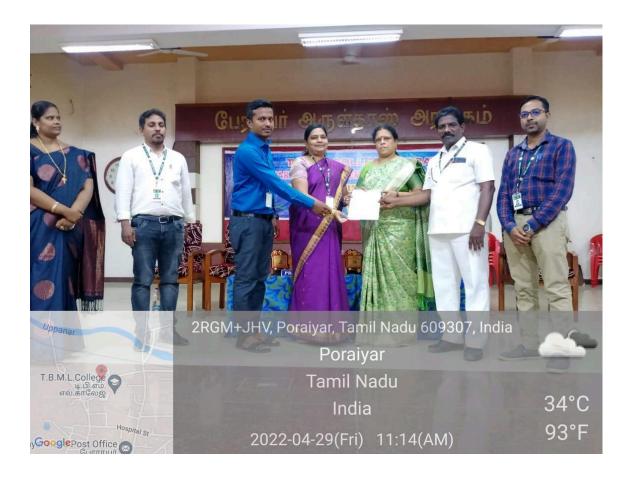

## M O U - ORGANISED A ONE-DAY SEMINAR ON NANOTECHNOLOGY

The PG and Research Department of Chemistry and Biochemistry jointly organized a one-day seminar on nanotechnology in collaboration with MOU ADM College for Women, Nagapattinam, on 29.04.2022. Dr. S. Nelson Amrita Raj, Vice President of the UG Chemistry Association, joined the gathering. Dr. G.V. Pandian, Head of the Department of Chemistry, delivered the inaugural address of the seminar. Dr. Gene George, Principal of T.B.M.L. College, Porayar, gave the presidential address. Professor S. Malathy, Associate Professor and Head of the Department of Chemistry, ADM College for Women, Nagapattinam, delivered a lecture on how nanotechnology encompasses the understanding of fundamental physics, chemistry, biology, and technology of nanometer-scale objects and their application in the medical field, such as drug delivery, regenerative medicine, diagnostic nanoparticles, and tissue engineering. Nearly 200 students from both Chemistry and Biochemistry attended the seminar. Participants were awarded certificates, and the President of the Biochemistry Association proposed a vote of thanks. Dr. T. Rose Judith, Vice President of the PG Chemistry Association, coordinated the entire program.