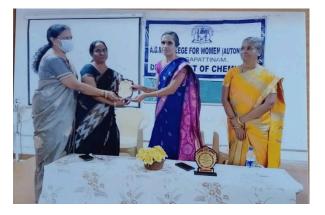

CHEM FEST Programme was conducted by PG & Research Department of ChemistryA.D.M college for Women on 04.03.2022. Our Student of CHEMISTRY AND Bio Chemistry and staff members, Dr.B.Kavitha, Mr.J.Ramki Participated in CHEM FEST programme. Our Studen participated in various Competitions and won prize in various competition.