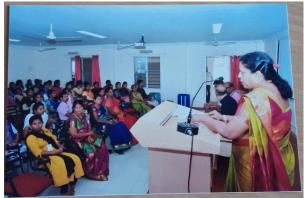

## M O U - ORGANISED A ONE-DAY SEMINAR ON NANOTECHNOLOGY

The PG and Research Department of Chemistry and Biochemistry jointly organized a one-day seminar on nanotechnology in collaboration with MOU ADM College for Women, Nagapattinam, on 29.04.2022. Dr. S. Nelson Amrita Raj, Vice President of the UG Chemistry Association, joined the gathering. Dr. G.V. Pandian, Head of the Department of Chemistry, delivered the inaugural address of the seminar. Dr. Gene George, Principal of T.B.M.L. College, Porayar, gave the presidential address. Professor S. Malathy, Associate Professor and Head of the Department of Chemistry, ADM College for Women, Nagapattinam, delivered a lecture on how nanotechnology encompasses the understanding of fundamental physics, chemistry, biology, and technology of nanometer-scale objects and their application in the medical field, such as drug delivery, regenerative medicine, diagnostic nanoparticles, and tissue engineering. Nearly 200 students from both Chemistry and Biochemistry attended the seminar. Participants were awarded certificates, and the President of the Biochemistry Association proposed a vote of thanks. Dr. T. Rose Judith, Vice President of the PG Chemistry Association, coordinated the entire program.