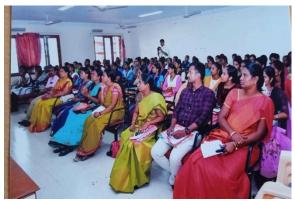

## M O U - ORGANISED A ONE-DAY SEMINAR ON NANOTECHNOLOGY

The PG and Research Department of Chemistry and Biochemistry jointly organized a one-day seminar on nanotechnology in collaboration with MOU ADM College for Women, Nagapattinam, on 29.04.2022. Dr. S. Nelson Amrita Raj, Vice President of the UG Chemistry Association, joined the gathering. Dr. G.V. Pandian, Head of the Department of Chemistry, delivered the inaugural address of the seminar. Dr. Gene George, Principal of T.B.M.L. College, Porayar, gave the presidential address. Professor S. Malathy, Associate Professor and Head of the Department of Chemistry, ADM College for Women, Nagapattinam, delivered a lecture on how nanotechnology encompasses the understanding of fundamental physics, chemistry, biology, and technology of nanometer-scale objects and their application in the medical field, such as drug delivery, regenerative medicine, diagnostic nanoparticles, and tissue engineering. Nearly 200 students from both Chemistry and Biochemistry attended the seminar. Participants were awarded certificates, and the President of the Biochemistry Association proposed a vote of thanks. Dr. T. Rose Judith, Vice President of the PG Chemistry Association, coordinated the entire program.