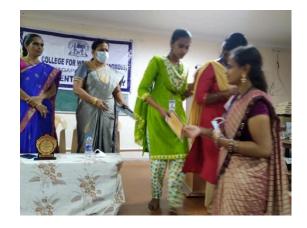

CHEM FEST Programme was conducted by PG & Research Department of ChemistryA.D.M college for Women on 04.03.2022. Our Student of CHEMISTRY AND Bio Chemistry and staff members, Dr.B.Kavitha, Mr.J.Ramki Participated in CHEM FEST programme. Our Studen participated in various Competitions and won prize in various competition.