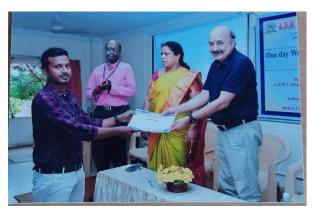

CHEM FEST Programme was conducted by PG & Research Department of ChemistryA.D.M college for Women on 04.03.2022. Our Student of CHEMISTRY AND Bio Chemistry and staff members, Dr.B.Kavitha, Mr.J.Ramki Participated in CHEM FEST programme. Our Studen participated in various Competitions and won prize in various competition.