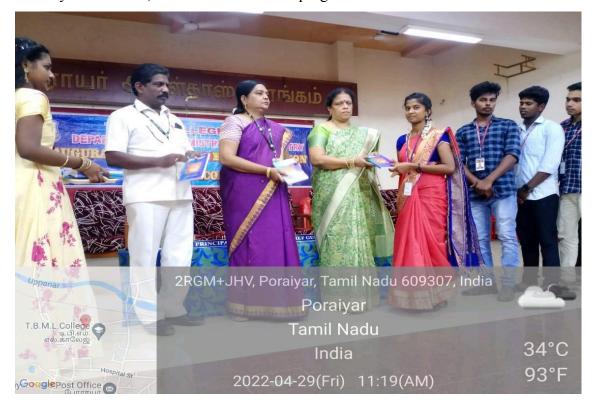

## M O U - ORGANISED A ONE-DAY SEMINAR ON NANOTECHNOLOGY

The PG and Research Department of Chemistry and Biochemistry jointly organized a one-day seminar on nanotechnology in collaboration with MOU ADM College for Women, Nagapattinam, on 29.04.2022. Dr. S. Nelson Amrita Raj, Vice President of the UG Chemistry Association, joined the gathering. Dr. G.V. Pandian, Head of the Department of Chemistry, delivered the inaugural address of the seminar. Dr. Gene George, Principal of T.B.M.L. College, Porayar, gave the presidential address. Professor S. Malathy, Associate Professor and Head of the Department of Chemistry, ADM College for Women, Nagapattinam, delivered a lecture on how nanotechnology encompasses the understanding of fundamental physics, chemistry, biology, and technology of nanometer-scale objects and their application in the medical field, such as drug delivery, regenerative medicine, diagnostic nanoparticles, and tissue engineering. Nearly 200 students from both Chemistry and Biochemistry attended the seminar. Participants were awarded certificates, and the President of the Biochemistry Association proposed a vote of thanks. Dr. T. Rose Judith, Vice President of the PG Chemistry Association, coordinated the entire program.